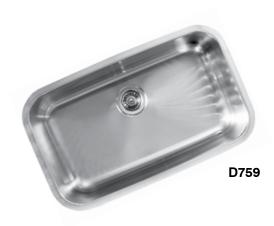

## **MODEL D759**

UNDERMOUNT TYPE

## GENERAL

Fine quality sink bowl formed of 18 gauge Type 304 18/10 nickel bearing stainless steel