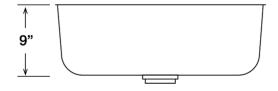

## **DESIGN FEATURES**

Bowl Depth: 9" Finish: European High Polish Finish Underside: Sound absorbing pads and special paint applied to dampen sound Drain Opening: 3-1/2"

Sinks include all basket strainers, mounting hardware and template. **PROTECT YOUR SINK!** Grids prolong the life of your sink's finish.