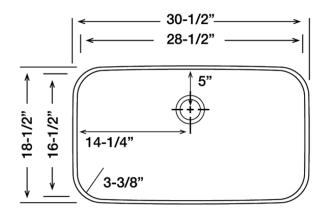

## SINK DIMENSIONS (INCHES)

**Installer Notes:** Ukinox always recommends that you give the sink to the granite fabricator. If you are going to use a cutting board, provide that to the fabricator as well. Please note that we do include a template with each sink, but there can always be a slight variation. In addition, many of our templates are perforated so you can tear off the perforation for cutting board applications.

\*Template and countertop mounting clips are packed with every sink

Ukinox reserves the right to change product specifications without notice.

OPTIONAL ACCESSORIES GR759SS Stainless Steel Bottom Grid

| Minimum Cabinet Size | 30"     |
|----------------------|---------|
| Ship Weight          | 26 Lbs. |